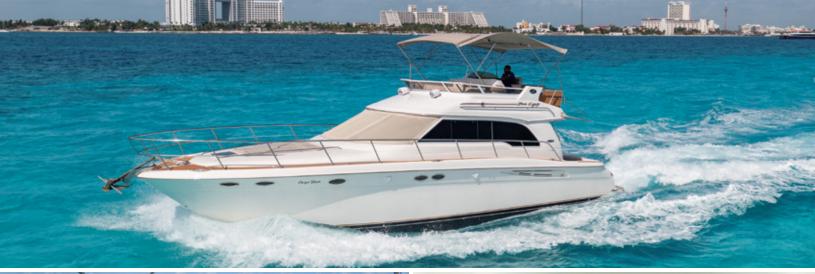

## 52FT **SEA RAY** CARPE DIEM

| SPECS      | Builder:                             |                             | ear:<br>004                      | Lenght:<br>52ft | Included      |                   | Location:           |                         |  |
|------------|--------------------------------------|-----------------------------|----------------------------------|-----------------|---------------|-------------------|---------------------|-------------------------|--|
| FEATURES   | 2 Cabins<br>2 Bathrooms              | Bow Sundeck<br>Cockpit Area | Aft Sunder<br>Kitchen            |                 |               | Dock Fee Includec | Tax inclup Included | uded                    |  |
| INCLUSIONS | Welcome<br>Drink<br>Beers &<br>sodas | Snorkel To                  | Vels &<br>Paddlebo<br>& Liliy pa | ard Sound       | Wifi<br>board | 0                 | f Menu<br>erunners  | Open Bar<br>Inflatables |  |
|            | Dhana: (000) 427 (                   |                             |                                  |                 |               |                   |                     |                         |  |