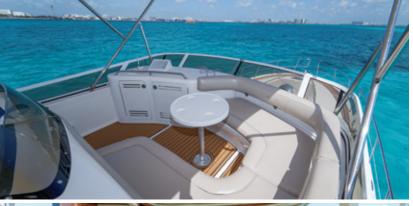

## 52FT **SEA RAY** CARPE DIEM

| SPECS      | Builder:                             |                             | ear:<br>004                      | Lenght:<br>52ft | Included      |                   | Location:           |                         |  |
|------------|--------------------------------------|-----------------------------|----------------------------------|-----------------|---------------|-------------------|---------------------|-------------------------|--|
| FEATURES   | 2 Cabins<br>2 Bathrooms              | Bow Sundeck<br>Cockpit Area | Aft Sunder<br>Kitchen            |                 |               | Dock Fee Includec | Tax inclup Included | uded                    |  |
| INCLUSIONS | Welcome<br>Drink<br>Beers &<br>sodas | Snorkel To                  | Vels &<br>Paddlebo<br>& Liliy pa | ard Sound       | Wifi<br>board | 0                 | f Menu<br>erunners  | Open Bar<br>Inflatables |  |
|            | Dhana: (000) 427 (                   |                             |                                  |                 |               |                   |                     |                         |  |