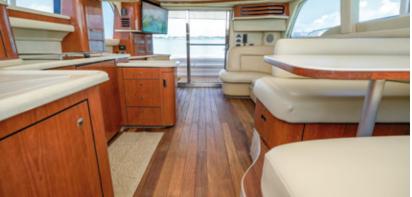

## 52FT **SEA RAY** CARPE DIEM

| SPECS      | Builder:                             |                             | ear:<br>004                      | Lenght:<br>52ft | Included      |                   | Location:           |                         |  |
|------------|--------------------------------------|-----------------------------|----------------------------------|-----------------|---------------|-------------------|---------------------|-------------------------|--|
| FEATURES   | 2 Cabins<br>2 Bathrooms              | Bow Sundeck<br>Cockpit Area | Aft Sunder<br>Kitchen            |                 |               | Dock Fee Includec | Tax inclup Included | uded                    |  |
| INCLUSIONS | Welcome<br>Drink<br>Beers &<br>sodas | Snorkel To                  | Vels &<br>Paddlebo<br>& Liliy pa | ard Sound       | Wifi<br>board | 0                 | f Menu<br>erunners  | Open Bar<br>Inflatables |  |
|            | Dhana: (000) 427 (                   |                             |                                  |                 |               |                   |                     |                         |  |