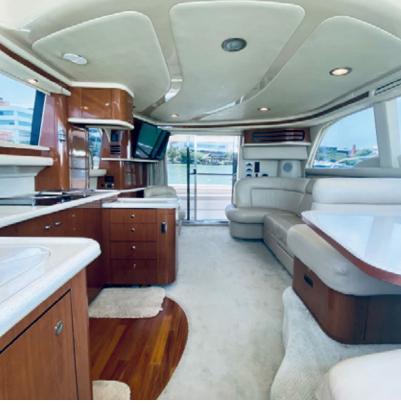

## 52FT **SEA RAY** CARPE DIEM

| SPECS      | Builder:                             |                             | ear:<br>004                      | Lenght:<br>52ft | Included      |                   | Location:           |                         |  |
|------------|--------------------------------------|-----------------------------|----------------------------------|-----------------|---------------|-------------------|---------------------|-------------------------|--|
| FEATURES   | 2 Cabins<br>2 Bathrooms              | Bow Sundeck<br>Cockpit Area | Aft Sunder<br>Kitchen            |                 |               | Dock Fee Includec | Tax inclup Included | uded                    |  |
| INCLUSIONS | Welcome<br>Drink<br>Beers &<br>sodas | Snorkel To                  | Vels &<br>Paddlebo<br>& Liliy pa | ard Sound       | Wifi<br>board | 0                 | f Menu<br>erunners  | Open Bar<br>Inflatables |  |
|            | Dhana: (000) 427 (                   |                             |                                  |                 |               |                   |                     |                         |  |