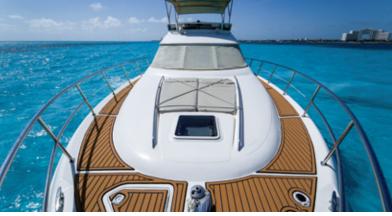

## 52FT **SEA RAY** CARPE DIEM

| SPECS      | Builder:                             |                             | ear:<br>004                      | Lenght:<br>52ft | Included      |                   | Location:           |                         |  |
|------------|--------------------------------------|-----------------------------|----------------------------------|-----------------|---------------|-------------------|---------------------|-------------------------|--|
| FEATURES   | 2 Cabins<br>2 Bathrooms              | Bow Sundeck<br>Cockpit Area | Aft Sunder<br>Kitchen            |                 |               | Dock Fee Includec | Tax inclup Included | uded                    |  |
| INCLUSIONS | Welcome<br>Drink<br>Beers &<br>sodas | Snorkel To                  | Vels &<br>Paddlebo<br>& Liliy pa | ard Sound       | Wifi<br>board | 0                 | f Menu<br>erunners  | Open Bar<br>Inflatables |  |
|            | Dhana: (000) 427 (                   |                             |                                  |                 |               |                   |                     |                         |  |