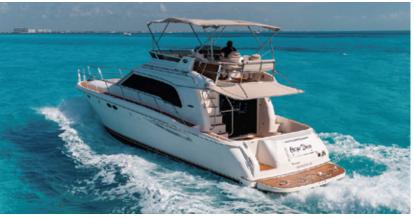

## 52FT **SEA RAY** CARPE DIEM

| SPECS      | Builder:                             |                             | ear:<br>004                      | Lenght:<br>52ft | Included      |                   | Location:           |                         |  |
|------------|--------------------------------------|-----------------------------|----------------------------------|-----------------|---------------|-------------------|---------------------|-------------------------|--|
| FEATURES   | 2 Cabins<br>2 Bathrooms              | Bow Sundeck<br>Cockpit Area | Aft Sunder<br>Kitchen            |                 |               | Dock Fee Includec | Tax inclup Included | uded                    |  |
| INCLUSIONS | Welcome<br>Drink<br>Beers &<br>sodas | Snorkel To                  | Vels &<br>Paddlebo<br>& Liliy pa | ard Sound       | Wifi<br>board | 0                 | f Menu<br>erunners  | Open Bar<br>Inflatables |  |
|            | Dhana: (000) 427 (                   |                             |                                  |                 |               |                   |                     |                         |  |